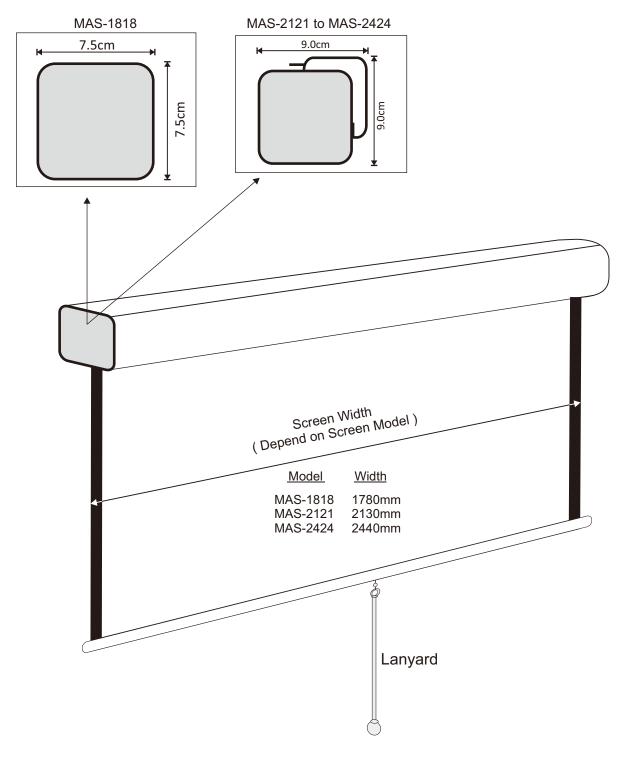

Tender / Bid specifications:

Specifications for Non-Motorized Projection Screen:

- Screen Size:

1800mm x 1800mm to 2400mm x 2450mm

- Screen Gain:

1.2

Viewing Angle:

160 degrees viewing cone

- Screen Materials:

Matte White with fibreglass coating,

Flame Retardant and fungus resistant

- Construction & Design: Heavy Duty aluminium casing with powder-coating finishing

Strong tensioning device to ensure flat screen

Auto-Gear Mechanism for precise and effective stopping at desired height

Auto-Gear Mechanism to allow screen roll up smoothly and steady like

a motorized screen

Installation:

Come with universal brackets for wall or ceiling mounting

Screen position can be adjusted horizontally even after installed



# Dimension of MAS Series Screen

### **Casing Sectional View**





## Pelmet Mounting: Recommended Pelmet Size

### MAS Series (Standard Size)

Recommended Pelmet Width = Screen Casing Width + 100mm



#### Pelmet depth and height (Minimum)