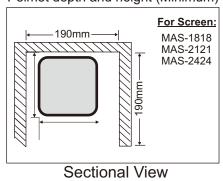

## Pelmet Mounting: Recommended Pelmet Size

#### Pelmet depth and height (Minimum)