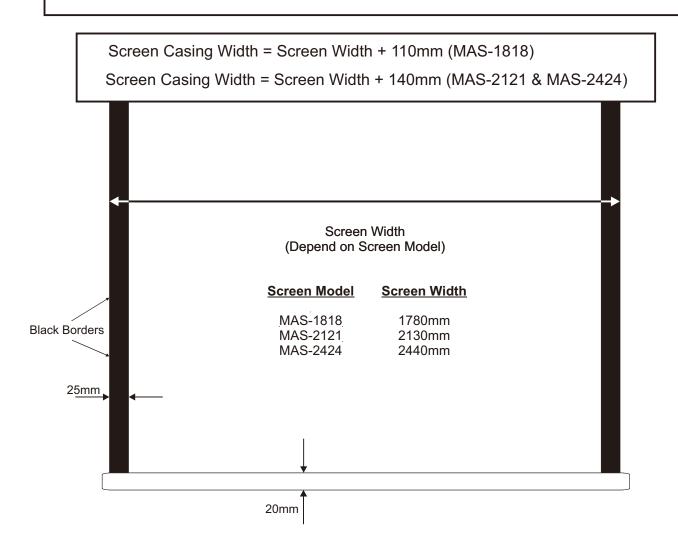

Screen Gain:

1.2

Viewing Angle:

160 degrees viewing cone

- Screen Materials:

Matte White with fibreglass coating,

Flame Retardant and fungus resistant

- Construction & Design: Heavy Duty aluminium casing with powder-coating finishing

Strong tensioning device to ensure flat screen

Auto-Gear Mechanism for precise and effective stopping at desired height

Auto-Gear Mechanism to allow screen roll up smoothly and steady like

a motorized screen

Installation:

Come with universal brackets for wall or ceiling mounting

Screen position can be adjusted horizontally even after installed



# Dimension of MAS Series Screen

### **Casing Sectional View**





## Pelmet Mounting: Recommended Pelmet Size

### MAS Series (Standard Size)

Recommended Pelmet Width = Screen Casing Width + 100mm



#### Pelmet depth and height (Minimum)