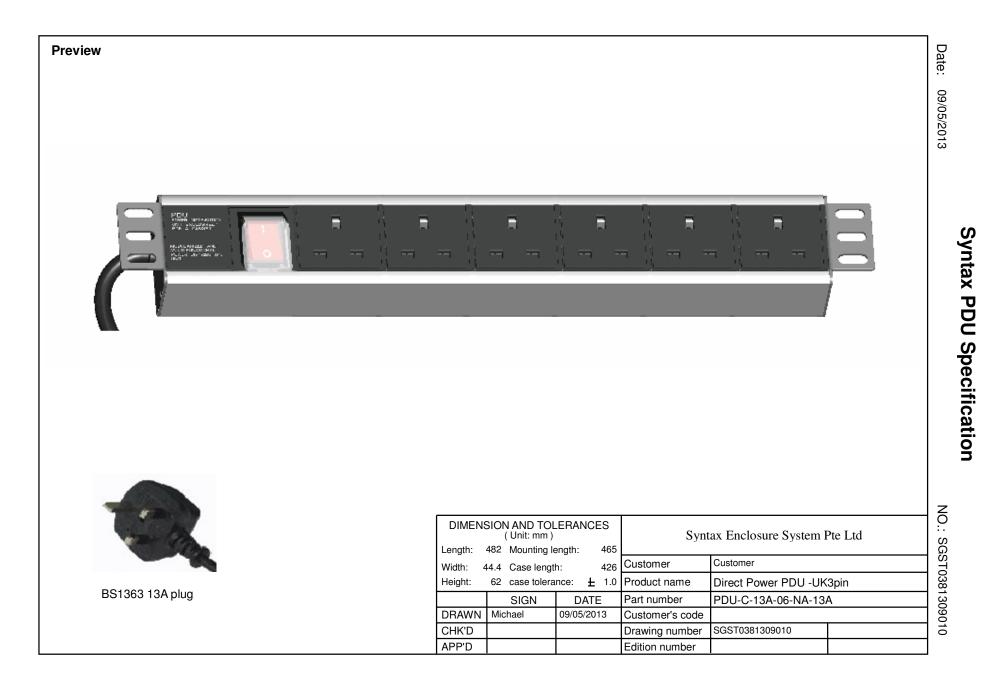

## Syntax PDU Specification

| Date                     | e: 09/05/201                 | 3                                               |                                                               |       | I                       | NO.: SGST0381309010       |
|--------------------------|------------------------------|-------------------------------------------------|---------------------------------------------------------------|-------|-------------------------|---------------------------|
| Customer<br>Product Name |                              | Customer                                        |                                                               |       | RoHS<br>Customer's Code | Yes<br>AUE2220B1-06AHBCMW |
|                          |                              | Direct Power PDU -UK3pin (19" Horizontal Mount) |                                                               |       |                         |                           |
| Part                     | t Number                     | PDU-C-13A-06                                    | 6-NA-13A                                                      |       | Picture Code            | SGST0381309010            |
| No.                      | lt                           | em                                              |                                                               | Deta  | ailed Description       |                           |
| 1                        | Product Se                   | ries                                            | Direct Power PDU -UK3pin (19" Horizontal Mount)               |       |                         |                           |
| 2                        | Socket Type                  |                                                 | BS1363(90degree) Outlet Module[6];                            |       |                         |                           |
| 3                        | Socket Quantity              |                                                 | 6 Way                                                         |       |                         |                           |
| 4                        | Power Input                  |                                                 | Left end single input                                         |       |                         |                           |
| 5                        | Bracket Install              |                                                 | Frontal installation                                          |       |                         |                           |
| 6                        | Cable with plug              |                                                 | BS1363 13A plug                                               |       |                         |                           |
| 7                        | Control Function             |                                                 | Lighted master switch                                         |       |                         |                           |
| 8                        | Protection Function          |                                                 | No protecting function                                        |       |                         |                           |
| 9                        | Case                         |                                                 | Black                                                         |       |                         |                           |
| 10                       | Cable Specification          |                                                 | 3 x 1.5 mm² x 3M                                              |       |                         |                           |
| 11                       | Product Size                 |                                                 | L x W x H = 482 x 44.4 x 62 mm                                |       |                         |                           |
| 12                       | Mounting Length              |                                                 | 465 mm                                                        |       |                         |                           |
| 13                       | Case Length                  |                                                 | 426 mm                                                        |       |                         |                           |
| 14                       | PDU Exponent                 |                                                 | 1.057                                                         |       |                         |                           |
| 15                       | Fittings                     |                                                 | 2pcs φ6×16mm cross bolt, 2pcs M6 float nut, PDU manual        |       |                         |                           |
|                          | Product Label                |                                                 | Product Name Direct Power PDU -UK3pin (19" Horizontal Mount ) |       |                         |                           |
| 16                       |                              |                                                 | Specification Model PDU-C-13A-06-NA-13A                       |       |                         |                           |
|                          |                              |                                                 | Rating voltage 250VAC 50/60Hz                                 |       |                         |                           |
|                          |                              |                                                 | Rating Current                                                |       |                         |                           |
|                          |                              |                                                 | Max. Current                                                  |       |                         |                           |
|                          |                              |                                                 | Max. Power                                                    | 3250W |                         |                           |
|                          |                              |                                                 | Safety Authentication                                         | CE    |                         |                           |
|                          |                              |                                                 | Logo                                                          | RoHS  |                         |                           |
|                          |                              |                                                 | Producer                                                      |       |                         |                           |
| No.                      | ۵d                           | d-In                                            |                                                               |       |                         |                           |
| 1                        | Socket ass                   |                                                 | One way BS1363 socket, one way middle plasict filling,        |       |                         |                           |
| 2                        | Interior Cor                 | nection Wire                                    | 1.5 mm²(16AWG)                                                |       |                         |                           |
| 3                        | Interior Cor                 | nection Style                                   | Standard connection                                           |       |                         |                           |
| 4                        | Fix the Cab                  | le                                              | Small cable clamp                                             |       |                         |                           |
| 5                        | Please refer to the drawing. |                                                 |                                                               |       |                         |                           |
| 6                        | Others                       |                                                 | No.                                                           |       |                         |                           |
|                          |                              |                                                 |                                                               |       |                         |                           |